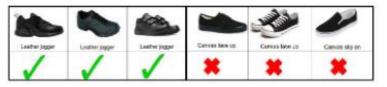

|
|                  | Knitted Jumper                         | If you only want to purchase one jumper that can be worn with all uniforms, including Formal in Year 1-6                                      |
|                  | Track Jacket<br>Track Pants            | Can only be worn with Sports polo and House polo                                                                                              |
|                  | Hoodie                                 | Can be worn as extra layer with track jacket, or by itself with House polo or Sports Polo. The Hoodie cannot be worn with Formal in Year 1-6. |

\*Year 1-6 students will also need plain black shoes













## Winter Warmers (optional) Winter Warmers (in Prep – these options can be worn any day)

If parents only wish to purchase one jumper that can be worn with all uniform options, inlouding Year 1-6 Formal uniform, then please purchase the Knitted Jumper.