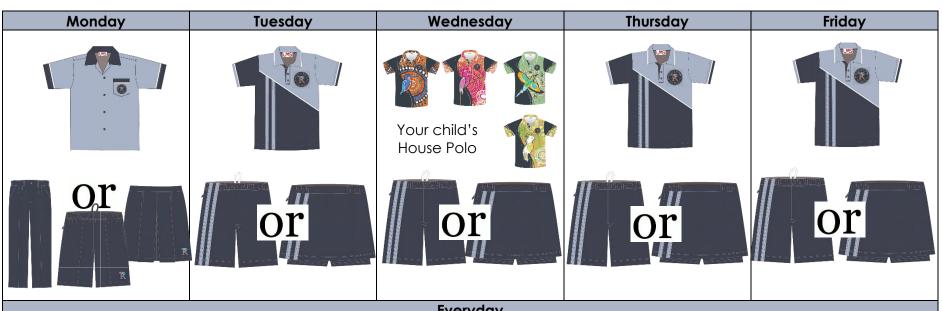

## Year 1-6 Student Uniform Shopping List and Daily Guide

To assist our Year 1-6 families with purchasing uniforms in line with our Student Dress Code, we have developed this helpful shopping list and daily guide.

| Tick             | Item                                   | Quantity needed / notes                                                                                                                       |
|------------------|----------------------------------------|-----------------------------------------------------------------------------------------------------------------------------------------------|
|                  | Hat (compulsory)                       | 1                                                                                                                                             |
|                  | School Bag (compulsory)                | 1                                                                                                                                             |
|                  | Sports Polo                            | Worn 3 times per week                                                                                                                         |
|                  | Sports shorts OR skirt with bike pants | Worn 4 times per week                                                                                                                         |
|                  | House Polo                             | 1 (your child's house)                                                                                                                        |
|                  | White socks                            | Optional from uniform shop                                                                                                                    |
|                  | Library bag                            | Optional from uniform shop                                                                                                                    |
|                  | Formal shirt                           | 1 (worn on Mondays and for special calendar events)                                                                                           |
|                  | Formal culotte OR shorts OR trouser    | 1 (worn on Mondays and for special calendar events)                                                                                           |
| To keep you warm |                                        |                                                                                                                                               |
|                  | Scarf<br>Beanie                        | Both optional                                                                                                                                 |
|                  | Knitted Jumper                         | If you only want to purchase one jumper that can be worn with all uniforms, including Formal in Year 1-6                                      |
|                  | Track Jacket<br>Track Pants            | Can only be worn with Sports polo and House polo                                                                                              |
|                  | Hoodie                                 | Can be worn as extra layer with track jacket, or by itself with House polo or Sports Polo. The Hoodie cannot be worn with Formal in Year 1-6. |